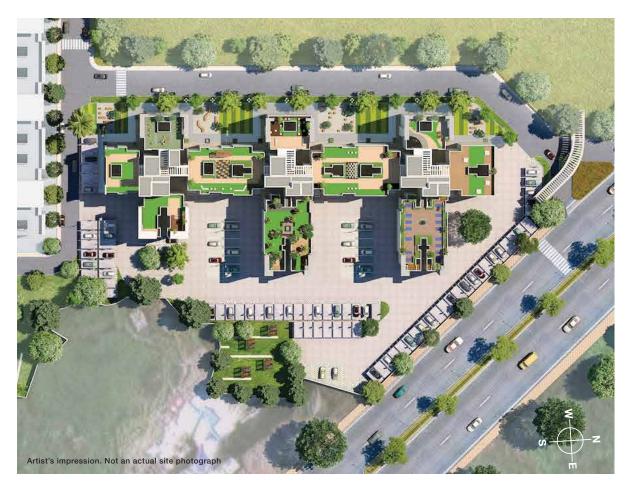

#### **PROJECT HIGHLIGHTS**

Gated Community

Rooftop Amenities

Smartly designed Homes

18 Storied

Self sustained eco-system with retail plaza

### A NEW LIFE AWAITS YOU AT THE ROOFTOP

Amidst a bustling locale, lies a gated community of homes that offer the promise of the urban high life. Homes here feature world-class amenities and top-notch security. Come, experience the high life, 18 storeys high, in amongst the tallest towers in Badlapur.