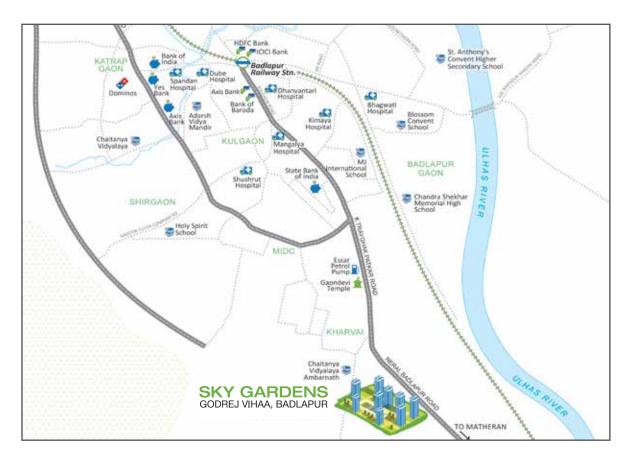

## LIFE, ABOVE THE CITY, YET CONNECTED TO IT.

Situated just 2.3 kms from Badlapur Railway Station, Sky Gardens at Godrej Vihaa conveniently tunes you into the hustle and bustle of downtown Mumbai via a network serving with several direct trains each day. Head up to the terrace to get a breathtaking macro view of the city & head down to quickly connect to the animated, fast life.

#### **SCHOOL & COLLEGE**

| Chaitanya Vidyalaya School           | 2 mins*  |
|--------------------------------------|----------|
| Poddar Brio School                   | 6 mins*  |
| • M J International School           | 10 mins* |
| BSM Engineering College              | 17 mins* |
| Don Bosco School                     | 20 mins* |
| <ul> <li>Holy Writ School</li> </ul> | 22 mins* |

#### CONNECTIVITY

| Badlapur Station | 10 mins* |
|------------------|----------|
| D'Mart           | 20 mins* |

Retail within premises

#### HOSPITAL

| <ul> <li>Shushrut Hospital</li> </ul>   | 7 mins*  |
|-----------------------------------------|----------|
| <ul> <li>Mangalya Hospital</li> </ul>   | 6 mins*  |
| <ul> <li>Kimaya Hospital</li> </ul>     | 6 mins*  |
| <ul> <li>Mamta Hospital</li> </ul>      | 13 mins* |
| <ul> <li>Dhanwantri Hospital</li> </ul> | 12 mins* |

#### BANKS & ATMs

| <ul> <li>State Bank of India</li> </ul> | 8 mins* |
|-----------------------------------------|---------|
| <ul> <li>Bank of India</li> </ul>       | 9 mins* |
| <ul> <li>Yes Bank</li> </ul>            | 9 mins* |