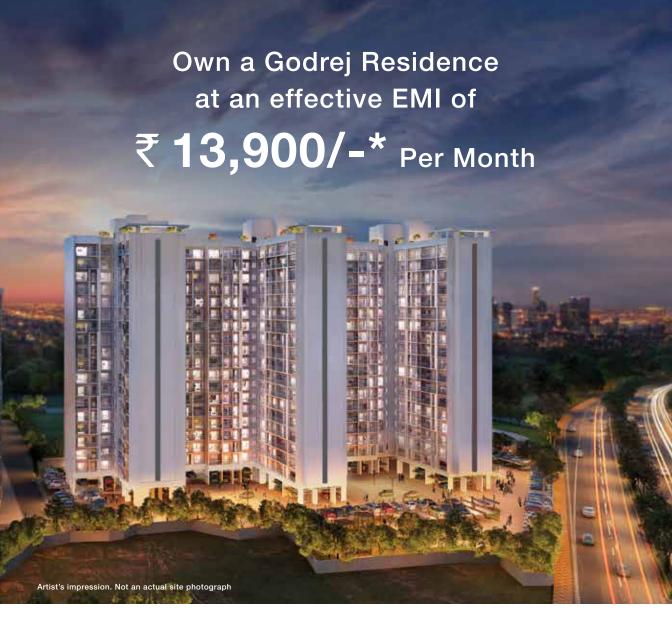

## 'Advance Booking Offer' for first 250 applicants only

| Typology | RERA Carpet Area (Sq mtrs)<br>including Exclusive Area* | Indicative<br>Flat Cost** | Effective<br>EMI*** per month |
|----------|---------------------------------------------------------|---------------------------|-------------------------------|
| 1 BHK    | 43.29 Sq. Mtrs                                          | ₹28.95 lacs               | ₹13,900/-                     |
| 2 BHK    | 66.11 Sq. Mtrs                                          | ₹44.95 lacs               | ₹23,990/-                     |

<sup>\*</sup>The RERA carpet areas are indicative and is including the exclusive area.

<sup>\*\*</sup>The Flat cost does not include Floor Rise, Parking, Stamp Duty, GST and other charges.

<sup>\*\*\*</sup>The effective EMI is calculated on a 20 year home loan of 80% of ₹ 28,95,000/- at an interest of 8.45% with tax savings assumed at 30% slab over the entire tenure. This is subject to customer's loan eligibility. The same may vary basis agreement value, interest rates and tax rebates during the tenure.