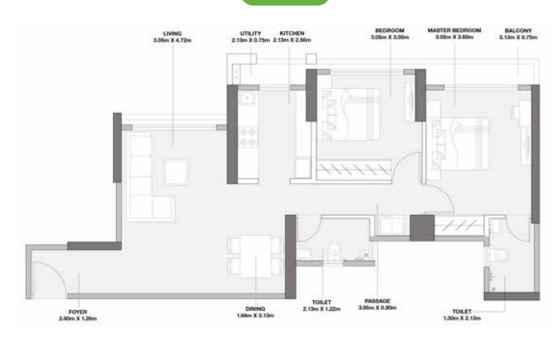

* |
|-----------------------------------------|---------|
| <ul> <li>Bank of India</li> </ul>       | 9 mins* |
| <ul> <li>Yes Bank</li> </ul>            | 9 mins* |

### A NEW LIFE AWAITS YOU AT THE ROOFTOP



Amidst a bustling locale, lies a gated community of homes that offer the promise of the urban high life. Homes here feature world-class amenities and top-notch security. Come, experience the high life, 18 storeys high, in amongst the tallest towers in Badlapur.

### **ROOFTOP AMENITIES**



TODDLERS' AREA



LIFE-SIZE CHESS BOARD



LIFE-SIZE SNAKE & LADDER GAME ZONE



FLOWER GARDEN



ZEN GARDEN



SENIOR CITIZEN'S ALCOVE



PARTY ZONE



BARBEQUE AREA



STAR GAZING



YOGA & MEDITATION PAVILION



SKYWALK



REFLEXOLOGY

## **SMARTLY DESIGNED RESIDENCES**

## 1 BHK



## 2 BHK



#### SKY GARDENS AT GODREJ VIHAA: A PROFITABLE INVESTMENT

- The high life in one of the tallest towers in Badlapur
- Smartly-designed 1 bedroom residences with an added washroom and premium 2 bedroom residences
- 10 mins from Badlapur Railway Station (East)
- Retail, Education and Healthcare facilities within 5, 10 and 15 mins' distance, respectively
- Proximity to Navi Mumbai offers excellent employment and rental opportunities
- Blockbuster sales of Godrej Vihaa, Phase 1



## SUPER-DEAL OF THE SEASON

## 'Advance Booking Offer' for first 250 applicants only

| Typology | RERA Carpet Area (Sq mtrs)<br>including Exclusive Area* | Indicative<br>Flat Cost** | Effective<br>EMI*** per month |
|----------|---------------------------------------------------------|---------------------------|