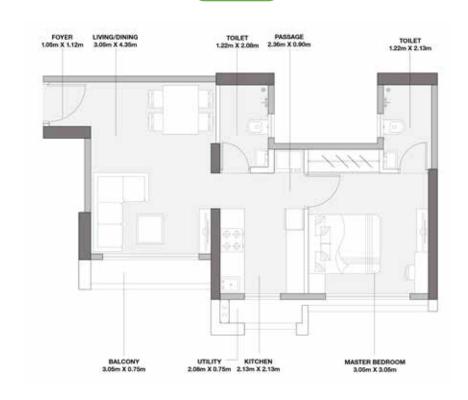

ul> | 8 mins* |
|-----------------------------------------|---------|
| <ul> <li>Bank of India</li> </ul>       | 9 mins* |
| <ul> <li>Yes Bank</li> </ul>            | 9 mins* |

### A NEW LIFE AWAITS YOU AT THE ROOFTOP



Amidst a bustling locale, lies a gated community of homes that offer the promise of the urban high life. Homes here feature world-class amenities and top-notch security. Come, experience the high life, 18 storeys high, in amongst the tallest towers in Badlapur.

### **ROOFTOP AMENITIES**



TODDLERS' AREA



LIFE-SIZE CHESS BOARD



LIFE-SIZE SNAKE & LADDER GAME ZONE



FLOWER GARDEN



ZEN GARDEN



SENIOR CITIZEN'S ALCOVE



PARTY ZONE



BARBEQUE AREA



STAR GAZING



YOGA & MEDITATION PAVILION



SKYWALK



REFLEXOLOGY

## **SMARTLY DESIGNED RESIDENCES**

## 1 BHK



## 2 BHK



#### SKY GARDENS AT GODREJ VIHAA: A PROFITABLE INVESTMENT

- The high life in one of the tallest towers in Badlapur
- Smartly-designed 1 bedroom residences with an added washroom and premium 2 bedroom residences
- 10 mins from Badlapur Railway Station (East)
- Retail, Education and Healthcare facilities within 5, 10 and 15 mins' distance, respectively
- Proximity to Navi Mumbai offers excellent employment and rental opportunities
- Blockbuster sales of Godrej Vihaa, Phase 1



## SUPER-DEAL OF THE SEASON

## 'Advance Booking Offer' for first 250 applicants only

| Typology | RERA Carpet Area (Sq mtrs)<br>including Exclusive Area* | Indicative<br>Flat Cost** | Effective<br>EMI*** per month |
|----------|---------------------------------------------------------|----------------